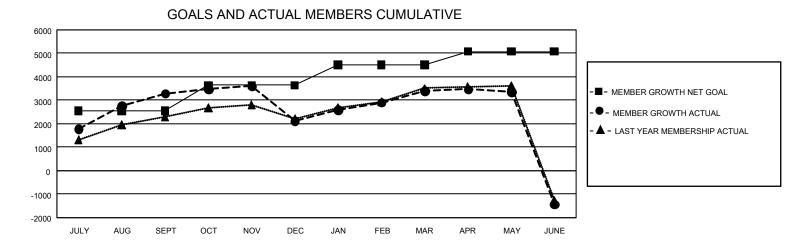

## GAT MONTHLY MEMBERSHIP PROGRESS REPORT

GMT Constitutional Area 5 - M, Group F

REPORT DOES NOT INCLUDE CLUBS IN UNDISTRICTED AREAS.

| Clubs         |               |             |               | Members               |                          |                         |                                                    |
|---------------|---------------|-------------|---------------|-----------------------|--------------------------|-------------------------|----------------------------------------------------|
|               | RESULTS FOR   | R 2022-2023 |               | RESULTS FOR 2022-2023 |                          |                         |                                                    |
| QUARTER       | NEW CLUB GOAL | NEW CLUBS   | DROPPED CLUBS | QUARTER               | EMBER GROWTH NET<br>GOAL | MEMBER GROWTH<br>ACTUAL | DROPPED MEMBERS<br>ACTUAL (including<br>transfers) |
| JULY/AUG/SEPT | - 57          | 10          | 8             | JULY/AUG/SEPT         | 2540                     | 4,533                   | 896                                                |
| OCT/NOV/DEC   | 39            | 3           | 4             | OCT/NOV/DEC           | 1100                     | 826                     | 1,853                                              |
| JAN/FEB/MAR   | 9             | 2           | 4             | JAN/FEB/MAR           | 864                      | 1,654                   | 213                                                |
| APR/MAY/JUNE  | 6             | 2           | 8             | APR/MAY/JUNE          | 573                      | 366                     | 5,086                                              |