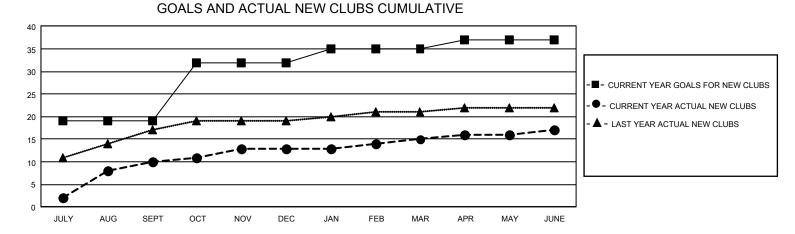

## GAT MONTHLY MEMBERSHIP PROGRESS REPORT

GMT Constitutional Area 5 - M, Group F

REPORT DOES NOT INCLUDE CLUBS IN UNDISTRICTED AREAS.

| Clubs         |               |             |               | Members               |                          |                         |                                                    |
|---------------|---------------|-------------|---------------|-----------------------|--------------------------|-------------------------|----------------------------------------------------|
|               | RESULTS FOR   | R 2022-2023 |               | RESULTS FOR 2022-2023 |                          |                         |                                                    |
| QUARTER       | NEW CLUB GOAL | NEW CLUBS   | DROPPED CLUBS | QUARTER               | EMBER GROWTH NET<br>GOAL | MEMBER GROWTH<br>ACTUAL | DROPPED MEMBERS<br>ACTUAL (including<br>transfers) |
| JULY/AUG/SEPT | - 57          | 10          | 8             | JULY/AUG/SEPT         | 2540                     | 4,533                   | 896                                                |
| OCT/NOV/DEC   | 39            | 3           | 4             | OCT/NOV/DEC           | 1100                     | 826                     | 1,853                                              |
| JAN/FEB/MAR   | 9             | 2           | 4             | JAN/FEB/MAR           | 864                      | 1,654                   | 213                                                |
| APR/MAY/JUNE  | 6             | 2           | 8             | APR/MAY/JUNE          | 573                      | 366                     | 5,086                                              |